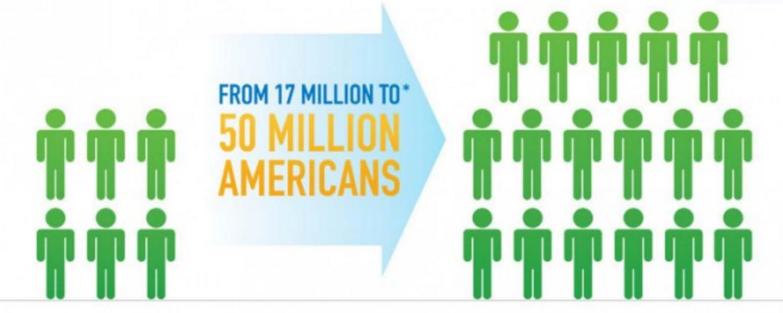

# What's Driving Hospital Engagement

- The global patient engagement solutions market\*
  - \$7.4 billion USD in 2015
  - \$39.3 billion USD by 2024
- Healthcare consumerism and liquid expectations
- Value Based Reimbursement >> Need for Cost Savings