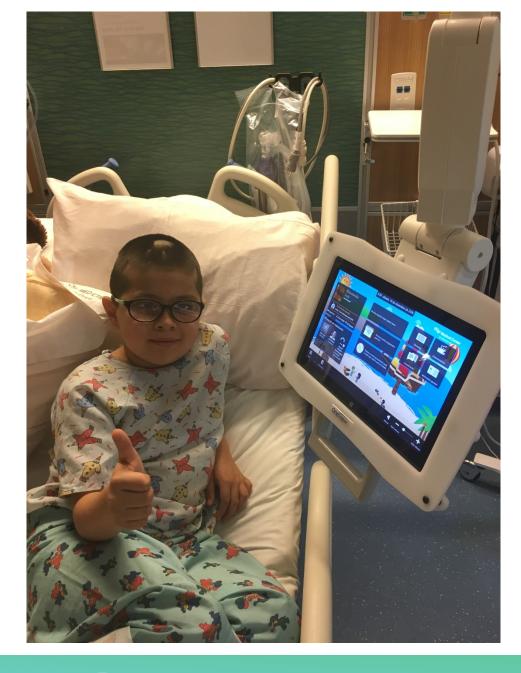

#### Virtual Reality to Reduce Pain Intensity

KindVR is borrowing virtual-reality technology from the gaming world to mitigate pain in children with sickle cell disease. In a pilot study at UCSF Benioff Children's Hospital Oakland, 15-minute sessions in which children explore and interact with a calming underwater world full of dolphins, whales, and rainbow-colored bubbles seems to reduce pain intensity by 16 percent. Additional VR pilot studies are underway in Oakland for oncology and MRI patients.