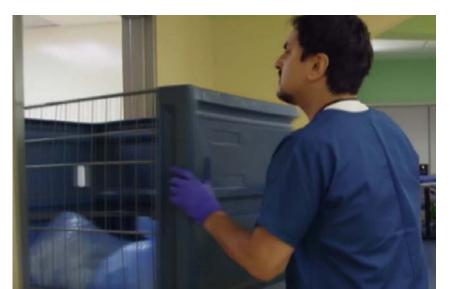

## Automation

# Cargo Robots Transport

- Meds/Chemo,
- Food/Dirty Trays
- Linen
- Laundry
- Labs/Pathology specimens
- Case carts for ORs
- Clean/dirty scopes
- Or Supplies
- Waste

# Outcomes

- 27 Robotic Curriers
- 120 (193 km) per day
- 420 Deliveries
- 230 Hours per Day
- Equivalent work of 33 FTEs
- 46 FTE Savings (including nonproductive time (e.g. sick, vacation, etc.)
- Approx \$50K per robot