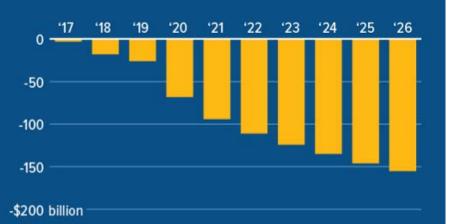

MEDICAID SPENDING CUTS IN HOUSE GOP PLAN Would Total \$880 Billion over 10 years And grow over time

Federal Spending Cuts, Relative to Current Law

Source: Congressional Budget Office

CENTER ON BUDGET AND POLICY PRIORITIES | CBPP.ORG