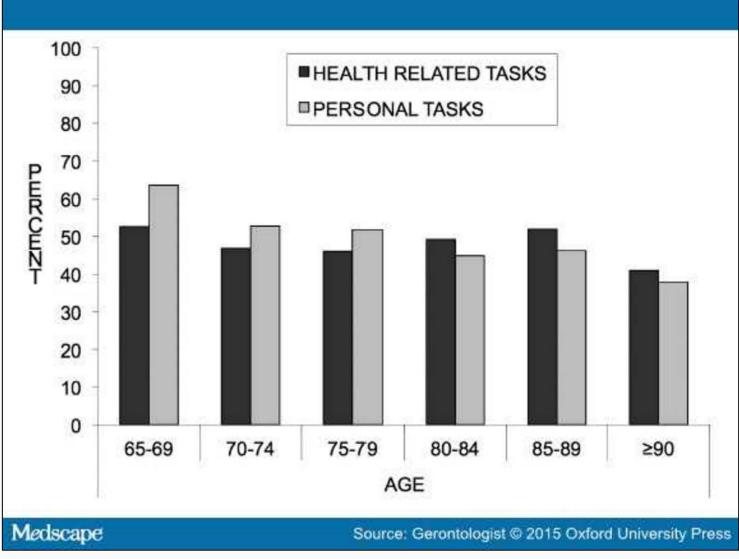

#### Figure 2.

Use of internet for health-related and personal tasks among internet users in the past month.