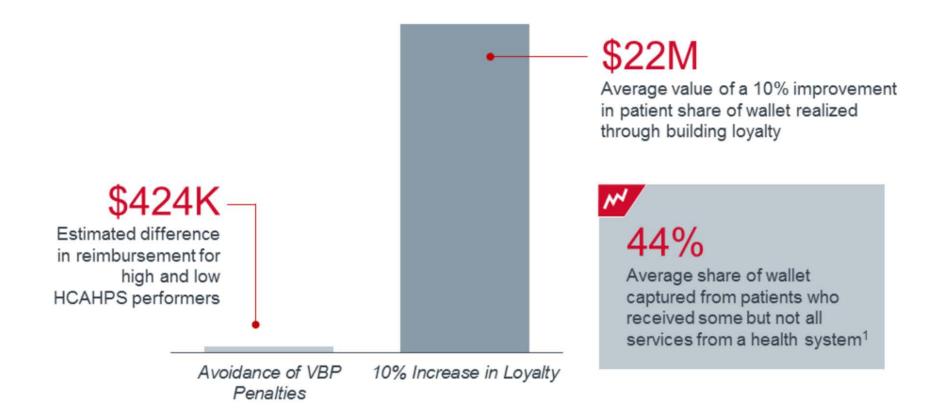

## The Business Case for Loyalty

Opportunity for repeat business overshadows value-based purchasing

VBP a Necessary but Low-Upside Focus

Advisory Board. The Business Case for Investing in Patient Loyalty Research Report | March 7, 2017