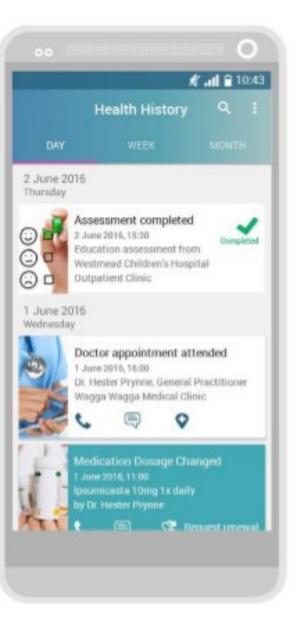

## **Digital Patient Experience**

#### **Decreased length of stay**

Educational videos, goal completion, real-time collaboration with care team

#### **Decreased patient falls**

Due to digital nurse-rounding