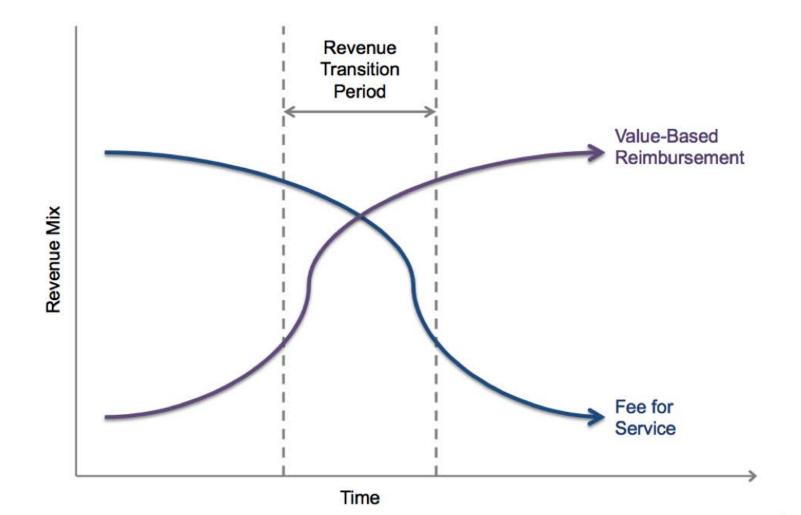

## Hospital Are Feeling Financial Pressure

Medicare Access and CHIP Reauthorization Act

Peter S. Hussey et al. Health Aff 2017;36:697-705