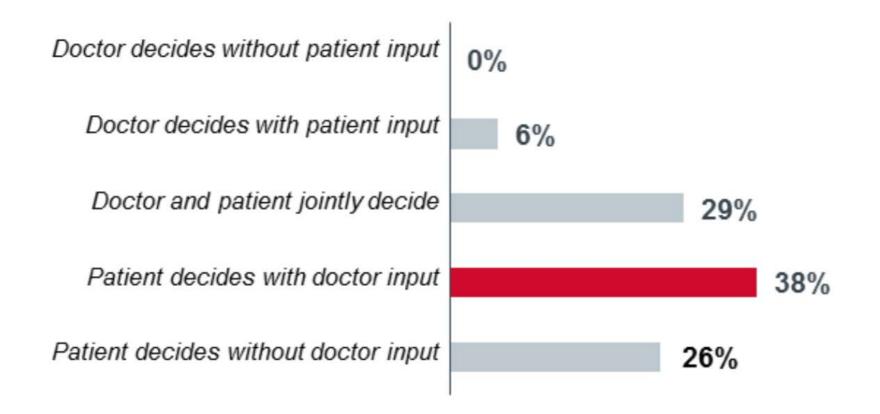

#### The New Reality

Who should make treatment decisions? N = 2,071

Source: Thomson, I. Advisory Board research and analysis. HIMSS National Conference Feb 2017