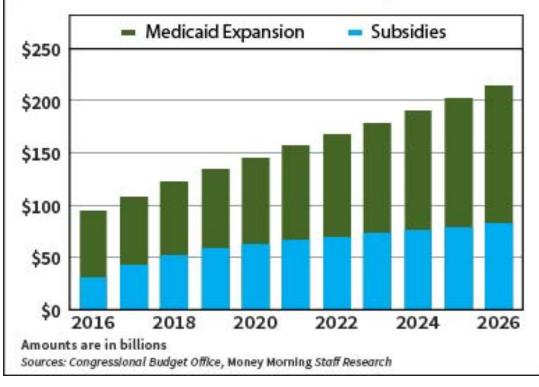

#### **Obamacare's Rising Costs**

According to current Congressional Budget Office projections, the combined annual cost of Obamacare's subsidies and its expansion of Medicaid will more than double over the next decade. The total bill: \$1.64 trillion.