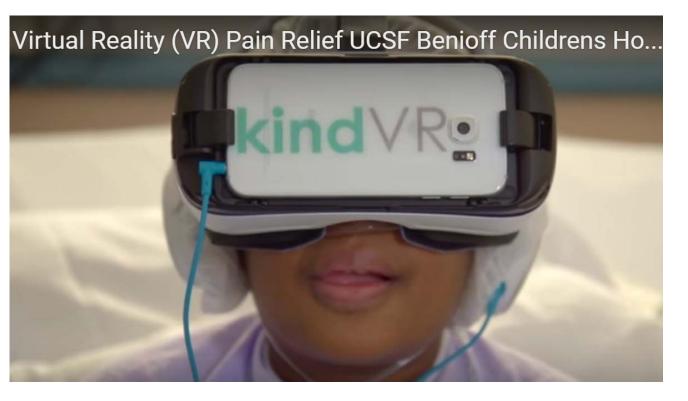

#### Virtual Reality to Reduce Pain Intensity

KindVR is borrowing virtual-reality technology from the gaming world to mitigate pain in children with sickle cell disease. In a pilot study at UCSF Benioff Children's Hospital Oakland, 15-minute sessions in which children explore and interact with a calming underwater world full of dolphins, whales, and rainbow-colored bubbles seems to reduce pain intensity by 16 percent. Additional VR pilot studies are underway in Oakland for oncology and MRI patients.

#### Virtual Reality

Tashjian VC, Mosadeghi S, Howard AR, Lopez M, Dupuy T, Reid M, Martinez B, Ahmed S, Dailey F, Robbins K, Rosen B, Fuller G, Danovitch I, IsHak W, Spiegel B Virtual Reality for Management of Pain in Hospitalized Patients: Results of a Controlled Trial. JMIR Ment Health 2017;4(1):e9