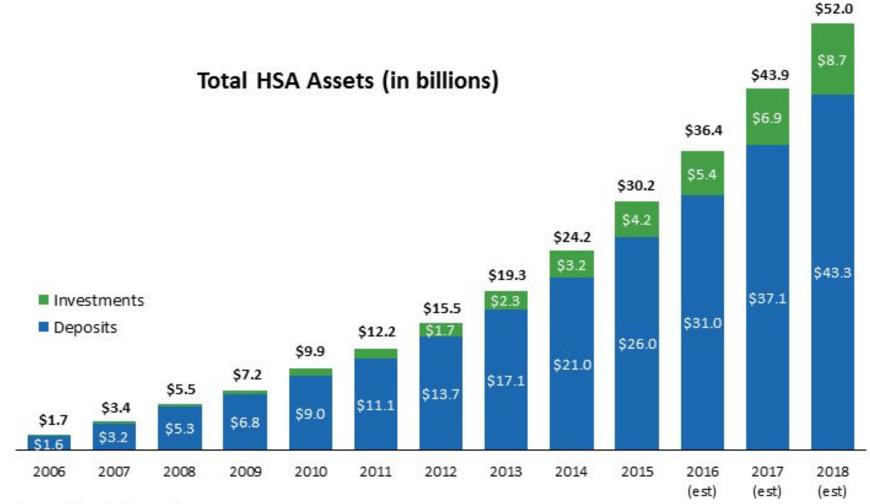

EDICAID SPENDING CUTS IN HOUSE GOP PLAN Would Total \$880 Billion over 10 years And grow over time

Federal Spending Cuts, Relative to Current Law



Source: Congressional Budget Office

CENTER ON BUDGET AND POLICY PRIORITIES | CBPP.ORG

#### Health System Priorities = Lower Cost and Increase Market Share



#### **Increase Revenue**

 Market share growth (Quality and Customer Experience)

# What's Driving Hospital Engagement

- The global patient engagement solutions market\*
  - \$7.4 billion USD in 2015
  - \$39.3 billion USD by 2024
- Healthcare consumerism and liquid expectations
- Value Based Reimbursement >> Need for Cost Savings



\*Source http://www.grandviewresearch.com/industry-analysis/patient-engagement-solutions-market



### Growth of Consumerism – Health Savings Accounts



Source: Devenir Research

#### The New Reality

Who should make treatment decisions? N = 2,071



Source: Thomson, I. Advisory Board research and analysis. HIMSS National Conference Feb 2017



## Liquid Expectations



Willingness of U.S. adults to switch PCPs for video visits \*





2015

Base: n=2,007

Source: American Well

2017









## **Digital Patient Experience**









#### **Digital Health Therapeutics**



## **Digital Health Therapeutics**



#### University of California San Francisco



About

Patient Care

#### Research

#### Education

#### Virtual Reality to Reduce Pain Intensity



KindVR is borrowing virtual-reality technology from the gaming world to mitigate pain in children with sickle cell disease. In a pilot study at UCSF Benioff Children's Hospital Oakland