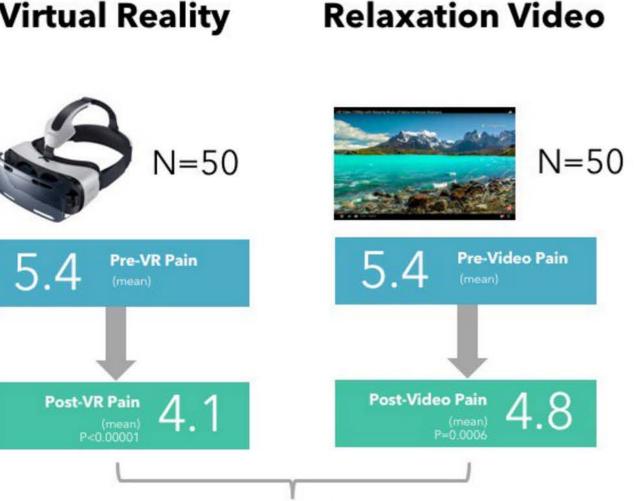

#### Virtual Reality to Reduce Pain Intensity

KindVR is borrowing virtual-reality technology from the gaming world to mitigate pain in children with sickle cell disease. In a pilot study at UCSF Benioff Children's Hospital Oakland, 15-minute sessions in which children explore and interact with a calming underwater world full of dolphins, whales, and rainbow-colored bubbles seems to reduce pain intensity by 16 percent. Additional VR pilot studies are underway in Oakland for oncology and MRI patients.

#### Virtual Reality

Tashjian VC, Mosadeghi S, Howard AR, Lopez M, Dupuy T, Reid M, Martinez B, Ahmed S, Dailey F, Robbins K, Rosen B, Fuller G, Danovitch I, IsHak W, Spiegel B Virtual Reality for Management of Pain in Hospitalized Patients: Results of a Controlled Trial. JMIR Ment Health 2017;4(1):e9