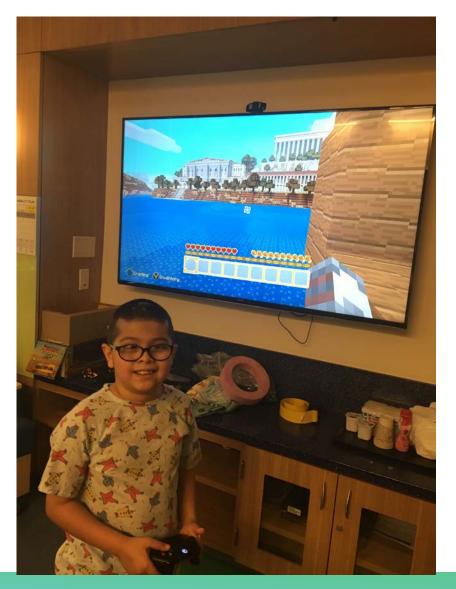

#### Virtual Reality to Reduce Pain Intensity

KindVR is borrowing virtual-reality technology from the gaming world to mitigate pain in children with sickle cell disease. In a pilot study at UCSF Benioff Children's Hospital Oakland, 15-minute sessions in which children explore and interact with a calming underwater world full of dolphins, whales, and rainbow-colored bubbles seems to reduce pain intensity by 16 percent. Additional VR pilot studies are underway in Oakland for oncology and MRI patients.