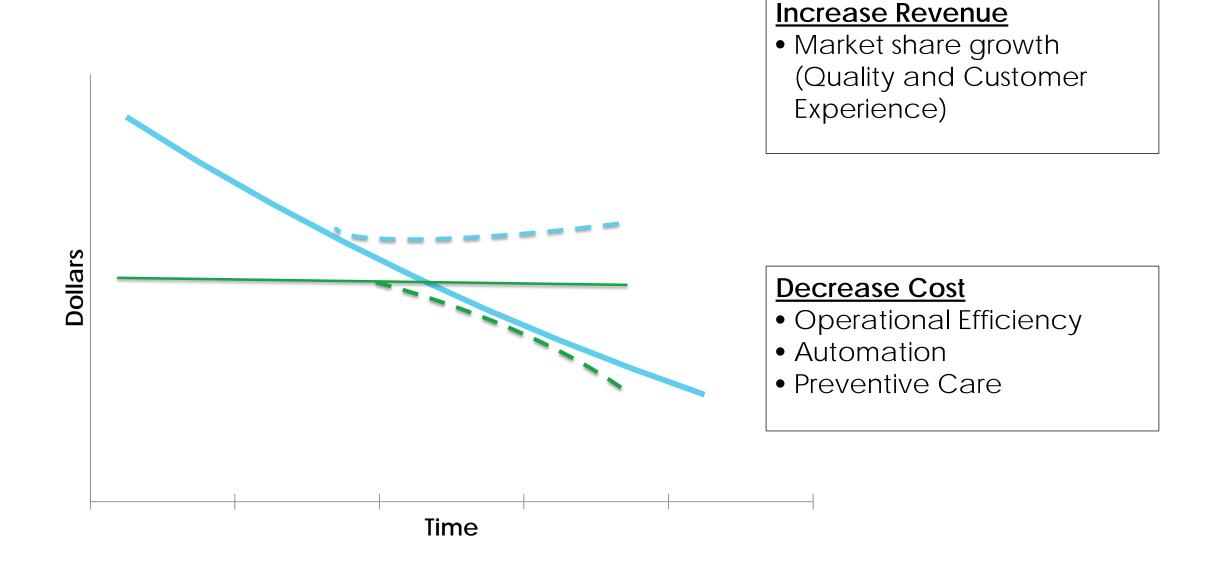

#### Health System Priorities = Lower Cost and Increase Market Share

#### **Increase Revenue**

 Market share growth (Quality and Customer Experience)