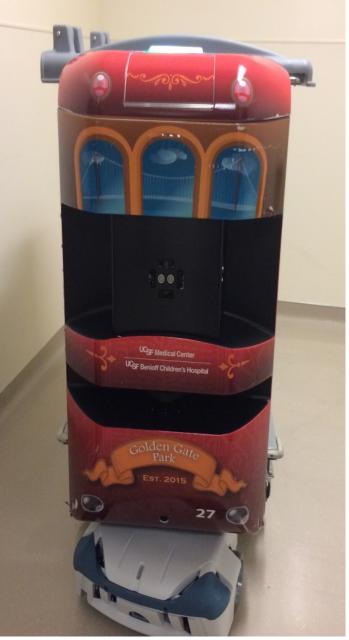

# Cargo Robots Transport

- Meds/Chemo,
- Food/Dirty Trays
- Linen
- Laundry
- Labs/Pathology specimens
- Case carts for ORs
- Clean/dirty scopes
- Or Supplies
- Waste

# Outcomes

- 27 Robotic Curriers
- 120 (193 km) per day
- 420 Deliveries
- 230 Hours per Day
- Equivalent work of 33 FTEs
- 46 FTE Savings (including nonproductive time (e.g. sick, vacation, etc.)
- Approx \$50K per robot

# Robots roam hallways of SF's newest hospital, lending a helping hand

A fleet of 25 new workers rolls through the hallways of UCSF Medical Center at Mission Bay, delivering meals and medicine, among other tasks formerly completed by humans.