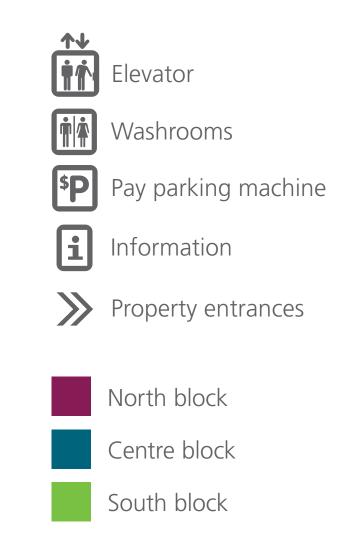

ffic)

### Level 2

Level 3

Level 4



- Ambulatory Procedures Unit G
- Cancer Care Clinic F
- Halton Diabetes Program H
- Intensive Care

LEVEL 2

- Kidney Care Clinic
- Medical Day Care
- Nephrology F
- Patient rooms: 2South 233-344
- Surgical Services G



#### LEVEL 3

- Breastfeeding Clinic, TLC M
- Complex Transitional Care K
- Maternal Child Birthing Suite M
- Maternal Child Newborn M
- Paediatrics M
- Patient rooms: 3North 224-361
- Patient rooms: 3South 219-432
- Patient rooms: 3West 124-134 M
- Patient rooms: 3West 220-235 M
- Prenatal Clinic M
- Prenatal Ultrasound M



#### LEVEL 4

- Adult Outpatient Services
- Services (CAPIS)
- Constant Observation Unit
- Inpatient Rehabilitation R
- Mental Health Unit 1
- Mental Health Unit 2
- Patient rooms: 4North 225-361



### Legend



#### What the numbers and letter mean:



#### **Oakville Trafalgar Memorial Hospital**

3001 Hospital Gate Oakville, ON L6M 0L8 905.845.2571 haltonhealthcare.com

**f** Halton Healthcare

**HaltonHlthcare** 

### Finding your way at OTMH

Welcome to the Oakville Trafalgar Memorial Hospital! This information sheet will provide you with directions to the following departments, clinics and services:



### John Oliver Auditorium (I-C-201)

#### Step by step directions:

#### Driving:

- $\Rightarrow$  Come along Dundas Street and turn onto Hospital Gate.
- $\Rightarrow$  At the first set of lights please turn right onto Volunteer Way.
- ⇒ Park in Lot #7 (beside the Medical Office Building), In the event Lot #7 becomes full then please park in the multi-level parking garage, on levels 4, 5