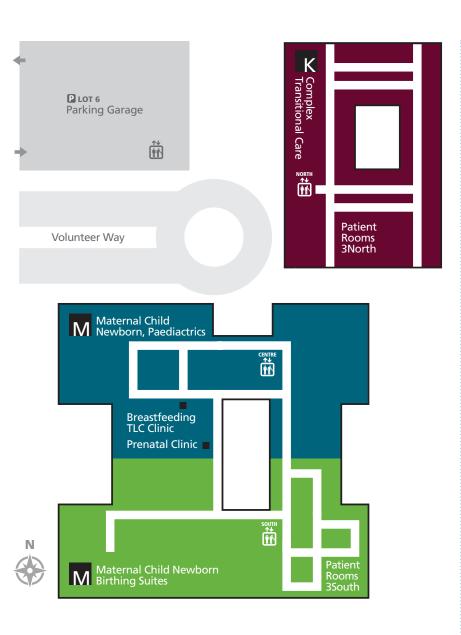

#### LEVEL 3

- Breastfeeding Clinic, TLC M
- Complex Transitional Care K
- Maternal Child Birthing Suite M
- Maternal Child Newborn M
- Paediatrics M
- Patient rooms: 3North 224-361
- Patient rooms: 3South 219-432
- Patient rooms: 3West 124-134 M
- Patient rooms: 3West 220-235 M
- Prenatal Clinic M
- Prenatal Ultrasound M