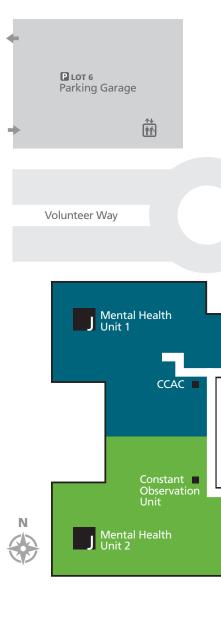

#### LEVEL 4

- Adult Outpatient Services
- Services (CAPIS)
- Constant Observation Unit
- Inpatient Rehabilitation R
- Mental Health Unit 1
- Mental Health Unit 2
- Patient rooms: 4North 225-361