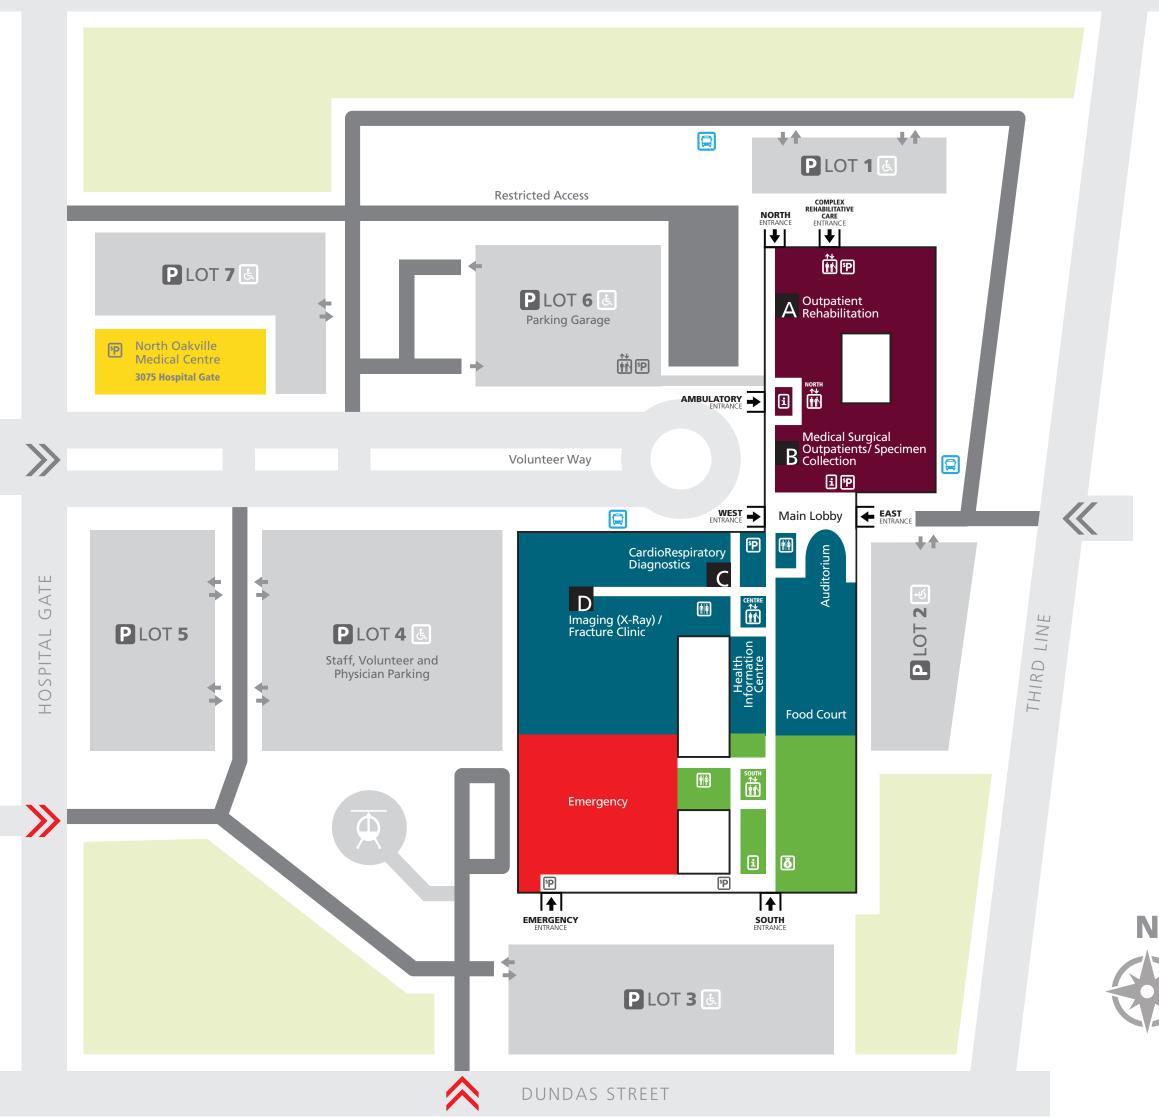

### LEVEL 1

- CardioRespiratory Diagnostics C
- ConnectCare
- Emergency
- Food Court
- Footcare and Orthotic Centre
- Fracture Clinic
- Health Information Centre
- Imaging (X-Ray)
- Medical Surgical Outpatients B
- Oakville Hospital Foundation
- Outpatient Rehabilitation A
- Patient Relations
- Pre Admission Clinic B
- Security Services
- Specimen Collection B
- Spiritual Care, Meditation Room
- Work-Fit Total Therapy Wellness Centre A

#### **Oakville Trafalgar Memorial Hospital**

3001 Hospital Gate | Oakville, ON | L6M 0L8 905.845.2571 haltonhealthcare.com **f** Halton Healthcare **HaltonHlthcare** 

(Dundas Street entrance only accessible by West bound traffic)

#### Driving:

- $\Rightarrow$  Come along Dundas Street and turn onto Hospital Gate.
- $\Rightarrow$  At the first set of lights please turn right onto Volunteer Way.
- ⇒ Park in Lot #7 (beside the Medical Office Building), In the event Lot #7 becomes full then please park in the multi-level parking garage, on levels 4, 5 or 6.
- $\Rightarrow$  Enter the hospital using the West entrance or if you parked in the garage, exit the

parking garage at the first floor and proceed to the hospital through the enclosed walkway. When you enter the hospital turn right and proceed down the hallway and take the stairs to the main lobby.

 $\Rightarrow$  The John Oliver Auditorium is located directly across from the main Information Desk.