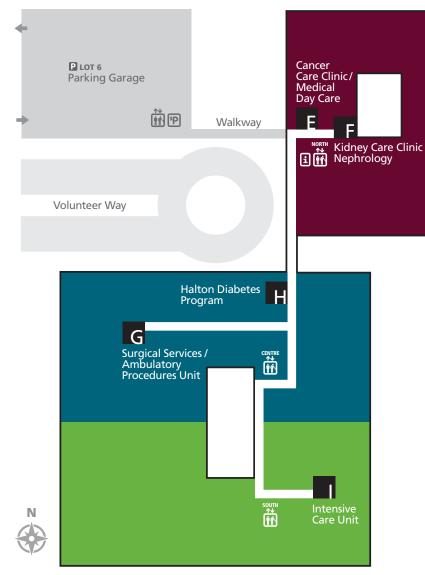

### Level 2

Level 3

Level 4

- Ambulatory Procedures Unit G
- Cancer Care Clinic F
- Halton Diabetes Program H
- Intensive Care

LEVEL 2

- Kidney Care Clinic
- Medical Day Care
- Nephrology F
- Patient rooms: 2South 233-344
- Surgical Services G