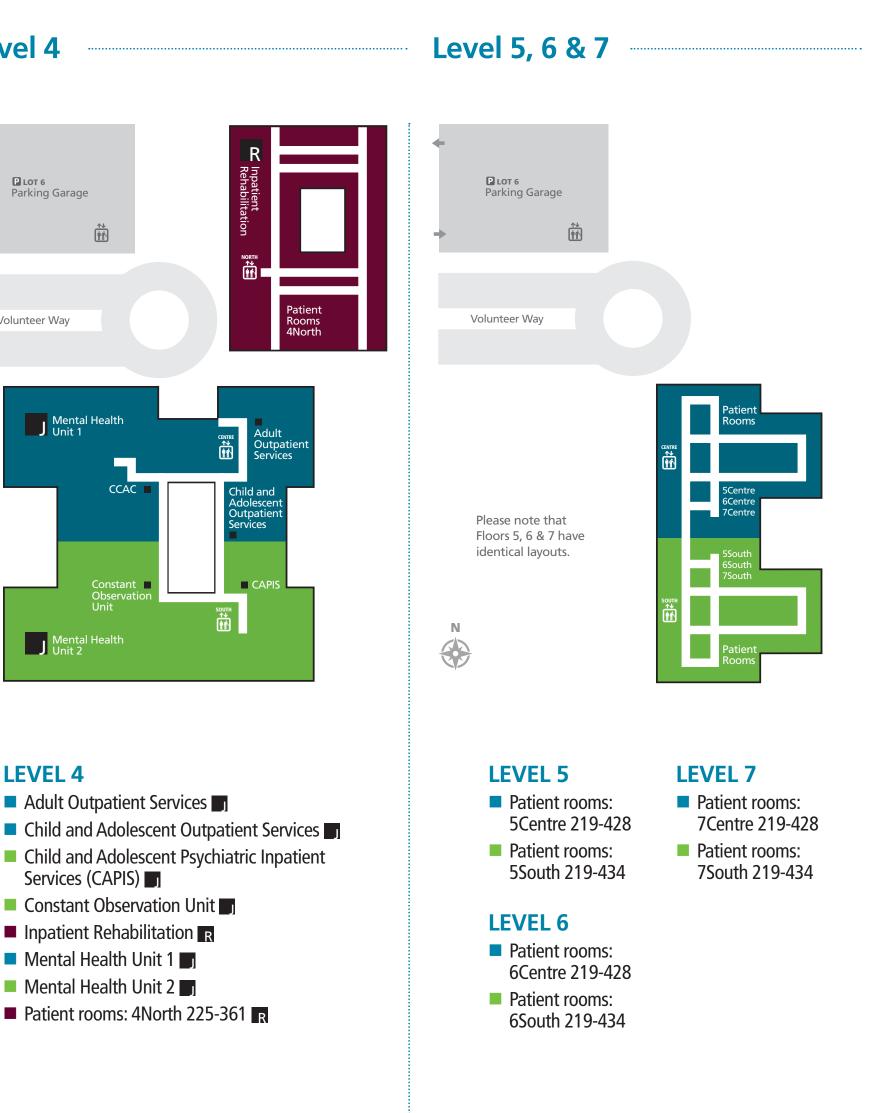

#### LEVEL 4

- Adult Outpatient Services
- Services (CAPIS)
- Constant Observation Unit
- Inpatient Rehabilitation R
- Mental Health Unit 1
- Mental Health Unit 2
- Patient rooms: 4North 225-361